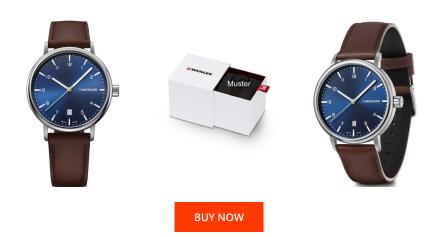

| PRODUCT INFORMATION |                           |  |
|---------------------|---------------------------|--|
| EAN                 | 7611160128294             |  |
| Gender              | Men                       |  |
| Brand               | Wenger                    |  |
| Collection          | Urban Classic Herren 40mm |  |
| Warranty [years]    | 2                         |  |

| MATERIAL & COLOUR    |                                           |
|----------------------|-------------------------------------------|
| Strap Material       | Real leather                              |
| Strap Colour         | Brown                                     |
| Case Material        | Stainless steel                           |
| Case Colour          | Silver                                    |
| Case Surface         | Matted / Polished                         |
| Colour of the dial   | Blue                                      |
| Glass                | Mineral glass with sapphire coating       |
|                      |                                           |
| DETAILS              |                                           |
| DETAILS<br>Bezel     | Fixed                                     |
|                      | Fixed<br>Stainless steel bottom (screwed) |
| Bezel                |                                           |
| Bezel<br>Case Bottom | Stainless steel bottom (screwed)          |

| PRODUCT EXECUTION |                               |
|-------------------|-------------------------------|
| Display Type      | Analogue                      |
| Movement type     | Quartz (Battery)              |
| Movement Name     | Swiss Made                    |
| Functions         | Second / Hour / Date / Minute |

## MEASURES

| Case width [mm]                  | 40  |
|----------------------------------|-----|
| Case thickness [mm]              | 10  |
| Lug width [mm]                   | 20  |
| Max. wrist<br>circumference [mm] | 220 |