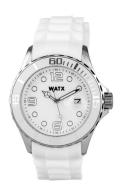

## Watx men's watch RWA9021 Specifications

**BUY NOW** 

This document contains all the specifications for the Watx RWA9021 men's watch. We at the DIALANDO® watch store offer a large selection of authentic watches from the best watch brands in the world.

| MATERIAL & COLOUR  |               |
|--------------------|---------------|
| Strap Material     | Rubber        |
| Strap Colour       | White         |
| Colour of the dial | White         |
| Glass              | Mineral glass |
|                    |               |
| DETAILS            |               |
| DETAILS<br>Clasp   | Buckle        |