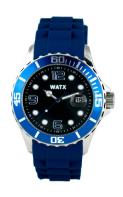

## Watx men's watch RWA9020 Specifications

**BUY NOW** 

This document contains all the specifications for the Watx RWA9020 men's watch. We at the DIALANDO® watch store offer a large selection of authentic watches from the best watch brands in the world.

| MATERIAL & COLOUR  |                 |
|--------------------|-----------------|
| Strap Material     | Rubber          |
| Strap Colour       | Blue            |
| Colour of the dial | Black           |
| Glass              | Mineral glass   |
| 31033              | Willierui giuss |
| DETAILS            | WITCH GIUSS     |
|                    | Buckle          |