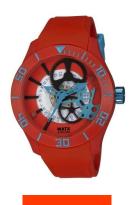

## Watx men's watch REWA1921 Specifications

**BUY NOW** 

This document contains all the specifications for the Watx REWA1921 men's watch. We at the DIALANDO® watch store offer a large selection of authentic watches from the best watch brands in the world.

| MATERIAL & COLOUR  |               |
|--------------------|---------------|
| Strap Material     | Rubber        |
| Strap Colour       | Red           |
| Colour of the dial | Red           |
| Glass              | Mineral glass |
|                    |               |
| DETAILS            |               |
| DETAILS<br>Clasp   | Buckle        |