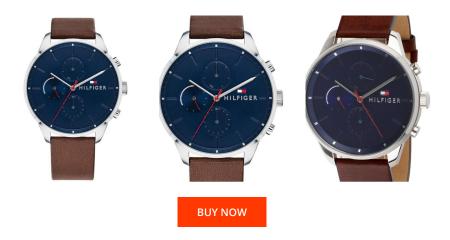

## Tommy Hilfiger men's watch 1791487 Specifications

This document contains all the specifications for the Tommy Hilfiger Dane 1791487 men's watch. We at the DIALANDO® watch store offer a large selection of authentic watches from the best watch brands in the world.

https://www.dialando.fr/

| PRODUCT INFORMATION |                |
|---------------------|----------------|
| EAN                 | 7613272273831  |
| Gender              | Men            |
| Brand               | Tommy Hilfiger |
| Collection          | Dane           |
| Warranty [years]    | 2              |

| PRODUCT EXECUTION   |                                                              |
|---------------------|--------------------------------------------------------------|
| Display Type        | Analogue                                                     |
| Movement type       | Quartz (Battery)                                             |
| Functions           | Date / 24-Hour / Day of the week / Hour / Second /<br>Minute |
| MEASURES            |                                                              |
| Case width [mm]     | 44                                                           |
| Case thickness [mm] | 10                                                           |
| Lug width [mm]      | 20                                                           |

210

| MATERIAL & COLOUR  |                                  |
|--------------------|----------------------------------|
| Strap Material     | Real leather                     |
| Strap Colour       | Brown                            |
| Case Material      | Stainless steel                  |
| Case Colour        | Silver                           |
| Case Surface       | Polished / Matted                |
| Colour of the dial | Blue                             |
| Glass              | Mineral glass                    |
| DETAILS            |                                  |
| Bezel              | Fixed                            |
| Case Bottom        | Stainless steel bottom (screwed) |
| Clasp              | Pin buckle                       |
| Water resistant    | 5 ATM                            |