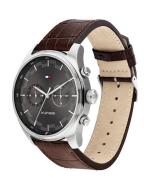

## Tommy Hilfiger men's watch 1710422 Specifications

**BUY NOW** 

This document contains all the specifications for the Tommy Hilfiger Dressed Up 1710422 men's watch. We at the DIALANDO® watch store offer a large selection of authentic watches from the best watch brands in the world.

| / |  |
|---|--|
|   |  |
|   |  |
|   |  |
|   |  |
|   |  |

Case Bottom

Water resistant

Clasp

| MATERIAL & COLOUR  |                                |
|--------------------|--------------------------------|
| Strap Material     | Calf leather                   |
| Strap Colour       | Brown                          |
| Case Material      | Stainless steel                |
| Case Colour        | Silver                         |
| Case Surface       | Polished / Matted              |
| Colour of the dial | Grey                           |
| Glass              | Mineral glass / Hardened glass |
| DETAILS            |                                |
| Bezel              | Fixed                          |
|                    |                                |

Stainless steel bottom / Pressed

Buckle

5 ATM

| MEASURES            |    |  |  |  |
|---------------------|----|--|--|--|
| Case width [mm]     | 44 |  |  |  |
| Case thickness [mm] | 11 |  |  |  |

Second time zone / 24-Hour / Second / Minute