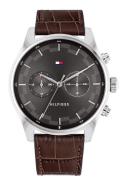

## Tommy Hilfiger men's watch 1710422 Specifications

**BUY NOW** 

This document contains all the specifications for the Tommy Hilfiger Dressed Up 1710422 men's watch. We at the DIALANDO® watch store offer a large selection of authentic watches from the best watch brands in the world.

| / |  |
|---|--|
|   |  |
|   |  |
|   |  |
|   |  |
|   |  |

Case Bottom

Water resistant

Clasp

| MATERIAL & COLOUR  |                                |
|--------------------|--------------------------------|
| Strap Material     | Calf leather                   |
| Strap Colour       | Brown                          |
| Case Material      | Stainless steel                |
| Case Colour        | Silver                         |
| Case Surface       | Polished / Matted              |
| Colour of the dial | Grey                           |
| Glass              | Mineral glass / Hardened glass |
| DETAILS            |                                |
| Bezel              | Fixed                          |
|                    |                                |

Stainless steel bottom / Pressed

Buckle

5 ATM

| MEASURES            |    |  |  |  |
|---------------------|----|--|--|--|
| Case width [mm]     | 44 |  |  |  |
| Case thickness [mm] | 11 |  |  |  |

Second time zone / 24-Hour / Second / Minute