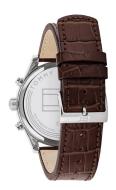

## Tommy Hilfiger men's watch 1710422 Specifications

**BUY NOW** 

This document contains all the specifications for the Tommy Hilfiger Dressed Up 1710422 men's watch. We at the DIALANDO® watch store offer a large selection of authentic watches from the best watch brands in the world.

| / |  |
|---|--|
|   |  |
|   |  |
|   |  |
|   |  |
|   |  |

Case Bottom

Water resistant

Clasp

| MATERIAL & COLOUR  |                                |
|--------------------|--------------------------------|
| Strap Material     | Calf leather                   |
| Strap Colour       | Brown                          |
| Case Material      | Stainless steel                |
| Case Colour        | Silver                         |
| Case Surface       | Polished / Matted              |
| Colour of the dial | Grey                           |
| Glass              | Mineral glass / Hardened glass |
| DETAILS            |                                |
| Bezel              | Fixed                          |
|                    |                                |

Stainless steel bottom / Pressed

Buckle

5 ATM

| MEASURES            |    |  |  |  |
|---------------------|----|--|--|--|
| Case width [mm]     | 44 |  |  |  |
| Case thickness [mm] | 11 |  |  |  |

Second time zone / 24-Hour / Second / Minute