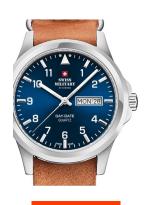

| PRODUCT EXECUTION |                                                 |
|-------------------|-------------------------------------------------|
| Display Type      | Analogue                                        |
| Movement type     | Quartz (Battery)                                |
| Movement Name     | Ronda / 517                                     |
| Functions         | Second / Minute / Date / Day of the week / Hour |

| MATERIAL & COLOUR  |                   |
|--------------------|-------------------|
| Strap Material     | Real leather      |
| Strap Colour       | Brown             |
| Case Material      | Stainless steel   |
| Case Colour        | Silver            |
| Case Surface       | Polished / Matted |
| Colour of the dial | Blue              |
| Glass              | Mineral glass     |
|                    |                   |
| DETAILS            |                   |
| Bezel              | Fixed             |

| DETAILS         |                                   |
|-----------------|-----------------------------------|
| Bezel           | Fixed                             |
| Case Bottom     | Stainless steel bottom (pressed)  |
| Clasp           | Pin buckle                        |
| Lighting        | Luminous hands / Luminous indexes |
| Water resistant | 5 ATM                             |