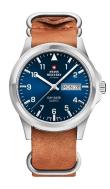

| PRODUCT EXECUTION |                                                 |
|-------------------|-------------------------------------------------|
| Display Type      | Analogue                                        |
| Movement type     | Quartz (Battery)                                |
| Movement Name     | Ronda / 517                                     |
| Functions         | Second / Minute / Date / Day of the week / Hour |

| MATERIAL & COLOUR  |                   |
|--------------------|-------------------|
| Strap Material     | Real leather      |
| Strap Colour       | Brown             |
| Case Material      | Stainless steel   |
| Case Colour        | Silver            |
| Case Surface       | Polished / Matted |
| Colour of the dial | Blue              |
| Glass              | Mineral glass     |
|                    |                   |
| DETAILS            |                   |
| Bezel              | Fixed             |

| DETAILS         |                                   |
|-----------------|-----------------------------------|
| Bezel           | Fixed                             |
| Case Bottom     | Stainless steel bottom (pressed)  |
| Clasp           | Pin buckle                        |
| Lighting        | Luminous hands / Luminous indexes |
| Water resistant | 5 ATM                             |