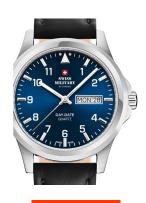

## Swiss Military by Chrono men's watch SM34071.03 Specifications

**BUY NOW** 

This document contains all the specifications for the Swiss Military by Chrono SM34071.03 men's watch. We at the DIALANDO® watch store offer a large selection of authentic watches from the best watch brands in the world.

| MATERIAL & COLOUR  |                   |
|--------------------|-------------------|
| Strap Material     | Real leather      |
| Strap Colour       | Black             |
| Case Material      | Stainless steel   |
| Case Colour        | Silver            |
| Case Surface       | Polished / Matted |
| Colour of the dial | Blue              |
| Glass              | Mineral glass     |
|                    |                   |
| DETAILS            |                   |
|                    |                   |

| DETAILS         |                                   |
|-----------------|-----------------------------------|
| Bezel           | Fixed                             |
| Case Bottom     | Stainless steel bottom (pressed)  |
| Clasp           | Pin buckle                        |
| Lighting        | Luminous hands / Luminous indexes |
| Water resistant | 5 ATM                             |