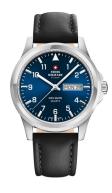

## Swiss Military by Chrono men's watch SM34071.03 Specifications

**BUY NOW** 

This document contains all the specifications for the Swiss Military by Chrono SM34071.03 men's watch. We at the DIALANDO® watch store offer a large selection of authentic watches from the best watch brands in the world.

| MATERIAL & COLOUR  |                   |
|--------------------|-------------------|
| Strap Material     | Real leather      |
| Strap Colour       | Black             |
| Case Material      | Stainless steel   |
| Case Colour        | Silver            |
| Case Surface       | Polished / Matted |
| Colour of the dial | Blue              |
| Glass              | Mineral glass     |
|                    |                   |
| DETAILS            |                   |
|                    |                   |

| DETAILS         |                                   |
|-----------------|-----------------------------------|
| Bezel           | Fixed                             |
| Case Bottom     | Stainless steel bottom (pressed)  |
| Clasp           | Pin buckle                        |
| Lighting        | Luminous hands / Luminous indexes |
| Water resistant | 5 ATM                             |