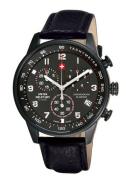

## **DIALANDO**°

Swiss Military by Chrono men's watch SM34012.08 Specifications

**BUY NOW** 

This document contains all the specifications for the Swiss Military by Chrono Chronograph SM34012.08 men's watch. We at the DIALANDO® watch store offer a large selection of authentic watches from the best watch brands in the world. https://www.dialando.fr/

| PRODUCT INFORMATION |                          |
|---------------------|--------------------------|
| EAN                 | 7630019106627            |
| Gender              | Men                      |
| Brand               | Swiss Military by Chrono |
| Collection          | Chronograph              |
| Warranty [years]    | 5                        |

| PRODUCT EXECUTION |                                             |
|-------------------|---------------------------------------------|
| Display Type      | Analogue                                    |
| Movement type     | Quartz (Battery)                            |
| Movement Name     | ETA / Swiss Made / G10.211                  |
| Functions         | Hour / Minute / Second / Chronograph / Date |

| MEASURES                      |     |
|-------------------------------|-----|
| Case width [mm]               | 41  |
| Case thickness [mm]           | 12  |
| Lug width [mm]                | 20  |
| Max. wrist circumference [mm] | 220 |

| MATERIAL & COLOUR  |                 |
|--------------------|-----------------|
| Strap Material     | Real leather    |
| Strap Colour       | Black           |
| Case Material      | Stainless steel |
| Case Colour        | Black           |
| Case Surface       | Matted          |
| Colour of the dial | Black           |
| Glass              | Mineral glass   |

| DETAILS         |                                   |
|-----------------|-----------------------------------|
| Bezel           | Fixed                             |
| Case Bottom     | Stainless steel bottom (pressed)  |
| Clasp           | Pin buckle                        |
| Lighting        | Luminous hands / Luminous indexes |
| Water resistant | 5 ATM                             |