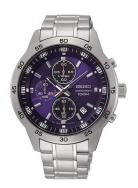

## Seiko men's watch SKS639P1 Specifications

**BUY NOW** 

This document contains all the specifications for the Seiko SKS639P1 men's watch. We at the DIALANDO® watch store offer a large selection of authentic watches from the best watch brands in the world.

https://www.dialando.fr/

Clasp

Water resistant

| PRODUCT INFORMATION |               |
|---------------------|---------------|
| EAN                 | 4954628228734 |
| Gender              | Men           |
| Brand               | Seiko         |
| Collection          | Klassik       |
| Warranty [years]    | 2             |

| PRODUCT EXECUTION         |                                             |
|---------------------------|---------------------------------------------|
| Display Type              | Analogue                                    |
| Movement type             | Quartz (Battery)                            |
| Movement Name             | 4T57 / Seiko                                |
| Functions                 | Minute / Date / Chronograph / Hour / Second |
|                           |                                             |
| MEASURES                  |                                             |
| MEASURES  Case width [mm] | 44                                          |
|                           | 44 12                                       |
| Case width [mm]           | **                                          |

| MATERIAL & COLOUR  |                                  |
|--------------------|----------------------------------|
| Strap Material     | Stainless steel                  |
| Strap Colour       | Silver                           |
| Case Material      | Stainless steel                  |
| Case Colour        | Silver                           |
| Case Surface       | Polished / Matted                |
| Colour of the dial | Blue                             |
| Glass              | Mineral glass                    |
| DETAILS            |                                  |
| Bezel              | Fixed                            |
| Case Bottom        | Stainless steel bottom (screwed) |
|                    |                                  |

Folding clasp 10 ATM