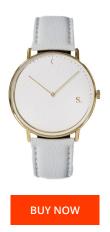

## Sandell men's watch SSW38-GRV\_H Specifications

This document contains all the specifications for the Sandell SSW38-GRV\_H men's watch. We at the DIALANDO<sup>®</sup> watch store offer a large selection of authentic watches from the best watch brands in the world.

| MATERIAL & COLOUR  |               |
|--------------------|---------------|
| Strap Material     | Vegan leather |
| Strap Colour       | Grey          |
| Colour of the dial | White         |
| Glass              | Mineral glass |
|                    |               |
| DETAILS            |               |