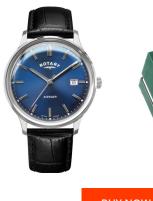

## Rotary men's watch GS05400/05 Specifications

**BUY NOW** 

This document contains all the specifications for the Rotary AVENGER GS05400/05 men's watch. We at the DIALANDO® watch store offer a large selection of authentic watches from the best watch brands in the world.

| PRODUCT EXECUTION   |                               |
|---------------------|-------------------------------|
| Display Type        | Analogue                      |
| Movement type       | Quartz (Battery)              |
| Movement Name       | Miyota / GM10                 |
| Functions           | Date / Hour / Second / Minute |
|                     |                               |
| MEASURES            |                               |
| Case width [mm]     | 36                            |
|                     |                               |
| Case thickness [mm] | 9                             |
| Lug width [mm]      | 9<br>18                       |

| MATERIAL & COLOUR  |                                        |
|--------------------|----------------------------------------|
| Strap Material     | Real leather                           |
| Strap Colour       | Black                                  |
| Case Material      | Stainless steel                        |
| Case Colour        | Silver                                 |
| Case Surface       | Polished                               |
| Colour of the dial | Blue                                   |
| Glass              | Mineral glass                          |
|                    |                                        |
| DETAILS            |                                        |
| DETAILS<br>Bezel   | Fixed                                  |
|                    | Fixed Stainless steel bottom (pressed) |
| Bezel              |                                        |