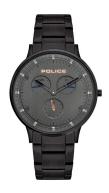

https://www.dialando.fr/

| PRODUCT INFORMATION |               |  |
|---------------------|---------------|--|
| EAN                 | 4895220909488 |  |
| Gender              | Men           |  |
| Brand               | Police        |  |
| Collection          | Berkeley      |  |
| Warranty [years]    | 2             |  |

| PRODUCT EXECUTION                    |                                                 |
|--------------------------------------|-------------------------------------------------|
| Display Type                         | Analogue                                        |
| Movement type                        | Quartz (Battery)                                |
| Movement Name                        | VD76 / Seiko                                    |
| Functions                            | Minute / Date / Day of the week / Hour / Second |
|                                      |                                                 |
| MEASURES                             |                                                 |
|                                      |                                                 |
| Case width [mm]                      | 42                                              |
| Case width [mm]  Case thickness [mm] | 42<br>9                                         |
|                                      | <del>-</del>                                    |
| Case thickness [mm]                  | 9                                               |

| MATERIAL & COLOUR  |                   |
|--------------------|-------------------|
| Strap Material     | Stainless steel   |
| Strap Colour       | Black             |
| Case Material      | Stainless steel   |
| Case Colour        | Black             |
| Case Surface       | Polished / Matted |
| Colour of the dial | Black             |
| Glass              | Mineral glass     |
| DETAILS            |                   |
| Bezel              | Fixed             |

| DETAILS         |                                  |
|-----------------|----------------------------------|
| Bezel           | Fixed                            |
| Case Bottom     | Stainless steel bottom (pressed) |
| Clasp           | Folding clasp                    |
| Water resistant | 3 ATM                            |