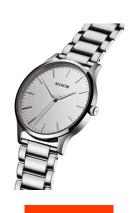

| MATERIAL & COLOUR  |                                  |
|--------------------|----------------------------------|
| Strap Material     | Stainless steel                  |
| Strap Colour       | Silver                           |
| Case Material      | Stainless steel                  |
| Case Colour        | Silver                           |
| Case Surface       | Polished / Matted                |
| Colour of the dial | Silver                           |
| Glass              | Mineral glass                    |
| DETAILS            |                                  |
| Bezel              | Fixed                            |
| Case Bottom        | Stainless steel bottom (pressed) |