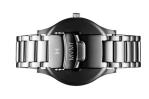

## **DIALANDO**°

## MVMT men's watch MT01-S Specifications







**BUY NOW** 

This document contains all the specifications for the MVMT 40 Series MT01-S men's watch. We at the DIALANDO<sup>®</sup> watch store offer a large selection of authentic watches from the best watch brands in the world.

https://www.dialando.fr/

Clasp

Water resistant

| PRODUCT INFORMATION |               |  |
|---------------------|---------------|--|
| EAN                 | 7613272330046 |  |
| Gender              | Men           |  |
| Brand               | MVMT          |  |
| Collection          | 40 Series     |  |
| Warranty [years]    | 2             |  |

| PRODUCT EXECUTION             |                        |
|-------------------------------|------------------------|
| Display Type                  | Analogue               |
| Movement type                 | Qu