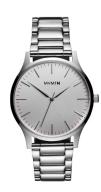

## MVMT men's watch MT01-S Specifications

**BUY NOW** 

This document contains all the specifications for the MVMT 40 Series MT01-S men's watch. We at the DIALANDO<sup>®</sup> watch store offer a large selection of authentic watches from the best watch brands in the world.

| MATERIAL & COLOUR  |                                  |
|--------------------|----------------------------------|
| Strap Material     | Stainless steel                  |
| Strap Colour       | Silver                           |
| Case Material      | Stainless steel                  |
| Case Colour        | Silver                           |
| Case Surface       | Polished / Matted                |
| Colour of the dial | Silver                           |
| Glass              | Mineral glass                    |
| DETAILS            |                                  |
| Bezel              | Fixed                            |
| Case Bottom        | Stainless steel bottom (pressed) |