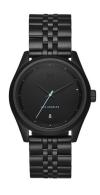

## MVMT men's watch D-TC01-BB Specifications

BEISPIELBOX

**BUY NOW** 

This document contains all the specifications for the MVMT Rise D-TC01-BB men's watch. We at the DIALANDO® watch store offer a large selection of authentic watches from the best watch brands in the world.

https://www.dialando.fr/

| PRODUCT INFORMATION | N             |
|---------------------|---------------|
| EAN                 | 7613272351119 |
| Gender              | Men           |
| Brand               | MVMT          |
| Collection          | Rise 39 mm    |
| Warranty [vears]    | 2             |

| PRODUCT EXECUTION             |                               |
|-------------------------------|-------------------------------|
| Display Type                  | Analogue                      |
| Movement type                 | Quartz (Battery)              |
| Movement Name                 | Miyota                        |
| Functions                     | Hour / Second / Minute / Date |
| MEASURES                      |                               |
| Case width [mm]               | 39                            |
| Case thickness [mm]           | 10                            |
| Lug width [mm]                | 20                            |
| Max. wrist circumference [mm] | 195                           |

| MATERIAL & COLOUR  |                                                |
|--------------------|------------------------------------------------|
| Strap Material     | Stainless steel                                |
| Strap Colour       | Black                                          |
| Case Material      | Stainless steel                                |
| Case Colour        | Black                                          |
| Case Surface       | Matted                                         |
| Colour of the dial | Black                                          |
| Glass              | Mineral glass                                  |
| DETAILS            |                                                |
| Bezel              | Fixed                                          |
|                    |                                                |
| Case Bottom        | Stainless steel bottom (screwed)               |
| Case Bottom Clasp  | Stainless steel bottom (screwed) Folding clasp |