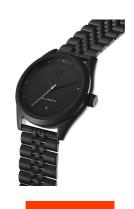

## MVMT men's watch D-TC01-BB Specifications

BEISPIELBOX

**BUY NOW** 

This document contains all the specifications for the MVMT Rise D-TC01-BB men's watch. We at the DIALANDO® watch store offer a large selection of authentic watches from the best watch brands in the world.

https://www.dialando.fr/

| PRODUCT INFORMATION | N             |
|---------------------|---------------|
| EAN                 | 7613272351119 |
| Gender              | Men           |
| Brand               | MVMT          |
| Collection          | Rise 39 mm    |
| Warranty [vears]    | 2             |

| PRODUCT EXECUTION             |                               |
|-------------------------------|-------------------------------|
| Display Type                  | Analogue                      |
| Movement type                 | Quartz (Battery)              |
| Movement Name                 | Miyota                        |
| Functions                     | Hour / Second / Minute / Date |
| MEASURES                      |                               |
| Case width [mm]               | 39                            |
| Case thickness [mm]           | 10                            |
| Lug width [mm]                | 20                            |
| Max. wrist circumference [mm] | 195                           |

| MATERIAL & COLOUR  |                                                |
|--------------------|------------------------------------------------|
| Strap Material     | Stainless steel                                |
| Strap Colour       | Black                                          |
| Case Material      | Stainless steel                                |
| Case Colour        | Black                                          |
| Case Surface       | Matted                                         |
| Colour of the dial | Black                                          |
| Glass              | Mineral glass                                  |
| DETAILS            |                                                |
| Bezel              | Fixed                                          |
|                    |                                                |
| Case Bottom        | Stainless steel bottom (screwed)               |
| Case Bottom Clasp  | Stainless steel bottom (screwed) Folding clasp |