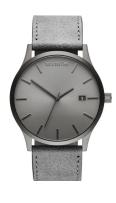

https://www.dialando.fr/

| PRODUCT INFORMATION |               |  |
|---------------------|---------------|--|
| EAN                 | 7613272351102 |  |
| Gender              | Men           |  |
| Brand               | MVMT          |  |
| Collection          | Classic 45 mm |  |
| Warranty [years]    | 2             |  |

| PRODUCT EXECUTION                   |                               |
|-------------------------------------|-------------------------------|
| Display Type                        | Analogue                      |
| Movement type                       | Quartz (Battery)              |
| Movement Name                       | Miyota                        |
| Functions                           | Date / Hour / Second / Minute |
|                                     |                               |
|                                     |                               |
| MEASURES                            |                               |
| MEASURES  Case width [mm]           | 45                            |
|                                     | 45<br>10                      |
| Case width [mm]                     |                               |
| Case width [mm] Case thickness [mm] | 10                            |

| MATERIAL & COLOUR  |                 |
|--------------------|-----------------|
| Strap Material     | Real leather    |
| Strap Colour       | Grey            |
| Case Material      | Stainless steel |
| Case Colour        | Grey            |
| Case Surface       | Matted          |
| Colour of the dial | Grey            |
| Glass              | Mineral glass   |
|                    |                 |
| DETAILS            |                 |
|                    |                 |

| DETAILS         |                                  |
|-----------------|----------------------------------|
| Bezel           | Fixed                            |
| Case Bottom     | Stainless steel bottom (pressed) |
| Clasp           | Pin buckle                       |
| Water resistant | 3 ATM                            |