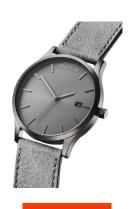

https://www.dialando.fr/

| PRODUCT INFORMATION |               |  |
|---------------------|---------------|--|
| EAN                 | 7613272351102 |  |
| Gender              | Men           |  |
| Brand               | MVMT          |  |
| Collection          | Classic 45 mm |  |
| Warranty [years]    | 2             |  |

| PRODUCT EXECUTION                   |                               |
|-------------------------------------|-------------------------------|
| Display Type                        | Analogue                      |
| Movement type                       | Quartz (Battery)              |
| Movement Name                       | Miyota                        |
| Functions                           | Date / Hour / Second / Minute |
|                                     |                               |
|                                     |                               |
| MEASURES                            |                               |
| MEASURES  Case width [mm]           | 45                            |
|                                     | 45<br>10                      |
| Case width [mm]                     |                               |
| Case width [mm] Case thickness [mm] | 10                            |

| MATERIAL & COLOUR  |                 |
|--------------------|-----------------|
| Strap Material     | Real leather    |
| Strap Colour       | Grey            |
| Case Material      | Stainless steel |
| Case Colour        | Grey            |
| Case Surface       | Matted          |
| Colour of the dial | Grey            |
| Glass              | Mineral glass   |
|                    |                 |
| DETAILS            |                 |
|                    |                 |

| DETAILS         |                                  |
|-----------------|----------------------------------|
| Bezel           | Fixed                            |
| Case Bottom     | Stainless steel bottom (pressed) |
| Clasp           | Pin buckle                       |
| Water resistant | 3 ATM                            |