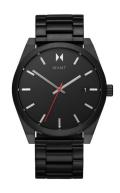

https://www.dialando.fr/

| PRODUCT INFORMATION |               |  |
|---------------------|---------------|--|
| EAN                 | 7613272375221 |  |
| Gender              | Men           |  |
| Brand               | MVMT          |  |
| Collection          | Element 43 mm |  |
| Warranty [years]    | 2             |  |

| PRODUCT EXECUTION        |                               |
|--------------------------|-------------------------------|
| Display Type             | Analogue                      |
| Movement type            | Quartz (Battery)              |
| Movement Name            | Miyota                        |
| Functions                | Date / Hour / Second / Minute |
|                          |                               |
|                          |                               |
| MEASURES                 |                               |
| MEASURES Case width [mm] | 43                            |
|                          | 43<br>10                      |
| Case width [mm]          |                               |

| MATERIAL & COLOUR  |                                  |
|--------------------|----------------------------------|
| Strap Material     | Stainless steel                  |
| Strap Colour       | Black                            |
| Case Material      | Stainless steel                  |
| Case Colour        | Black                            |
| Case Surface       | Matted                           |
| Colour of the dial | Black                            |
| Glass              | Mineral glass                    |
| DETAILS            |                                  |
| Bezel              | Fixed                            |
| Case Bottom        | Stainless steel bottom (screwed) |
| Clasp              | Folding clasp                    |