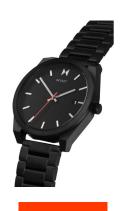

https://www.dialando.fr/

| PRODUCT INFORMATION |               |  |
|---------------------|---------------|--|
| EAN                 | 7613272375221 |  |
| Gender              | Men           |  |
| Brand               | MVMT          |  |
| Collection          | Element 43 mm |  |
| Warranty [years]    | 2             |  |

| PRODUCT EXECUTION        |                               |
|--------------------------|-------------------------------|
| Display Type             | Analogue                      |
| Movement type            | Quartz (Battery)              |
| Movement Name            | Miyota                        |
| Functions                | Date / Hour / Second / Minute |
|                          |                               |
|                          |                               |
| MEASURES                 |                               |
| MEASURES Case width [mm] | 43                            |
|                          | 43<br>10                      |
| Case width [mm]          |                               |

| MATERIAL & COLOUR  |                                  |
|--------------------|----------------------------------|
| Strap Material     | Stainless steel                  |
| Strap Colour       | Black                            |
| Case Material      | Stainless steel                  |
| Case Colour        | Black                            |
| Case Surface       | Matted                           |
| Colour of the dial | Black                            |
| Glass              | Mineral glass                    |
| DETAILS            |                                  |
| Bezel              | Fixed                            |
| Case Bottom        | Stainless steel bottom (screwed) |
| Clasp              | Folding clasp                    |