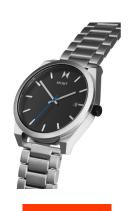

https://www.dialando.fr/

| PRODUCT INFORMATION |               |  |
|---------------------|---------------|--|
| EAN                 | 7613272375207 |  |
| EAN                 | /6132/23/520/ |  |
| Gender              | Men           |  |
| Brand               | MVMT          |  |
| Collection          | Element 43 mm |  |
| Warranty [years]    | 2             |  |

| PRODUCT EXECUTION   |                               |
|---------------------|-------------------------------|
| Display Type        | Analogue                      |
| Movement type       | Quartz (Battery)              |
| Movement Name       | Miyota                        |
| Functions           | Date / Hour / Second / Minute |
| MEASURES            |                               |
| Case width [mm]     | 43                            |
| Case thickness [mm] | 10                            |
| Lug width [mm]      | 22                            |
| 0                   | 22                            |

| MATERIAL & COLOUR  |                 |
|--------------------|-----------------|
| Strap Material     | Stainless steel |
| Strap Colour       | Silver          |
| Case Material      | Stainless steel |
| Case Colour        | Silver          |
| Case Surface       | Matted          |
| Colour of the dial | Black           |
| Glass              | Mineral glass   |
|                    |                 |
| DETAILS            |                 |
| 6 1                | <b>=</b> : 1    |