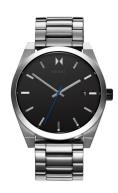

https://www.dialando.fr/

| PRODUCT INFORMATION |               |  |
|---------------------|---------------|--|
| EAN                 | 7613272375207 |  |
| EAN                 | /6132/23/520/ |  |
| Gender              | Men           |  |
| Brand               | MVMT          |  |
| Collection          | Element 43 mm |  |
| Warranty [years]    | 2             |  |

| PRODUCT EXECUTION   |                               |
|---------------------|-------------------------------|
| Display Type        | Analogue                      |
| Movement type       | Quartz (Battery)              |
| Movement Name       | Miyota                        |
| Functions           | Date / Hour / Second / Minute |
| MEASURES            |                               |
| Case width [mm]     | 43                            |
| Case thickness [mm] | 10                            |
| Lug width [mm]      | 22                            |
| 0                   | 22                            |

| MATERIAL & COLOUR  |                 |
|--------------------|-----------------|
| Strap Material     | Stainless steel |
| Strap Colour       | Silver          |
| Case Material      | Stainless steel |
| Case Colour        | Silver          |
| Case Surface       | Matted          |
| Colour of the dial | Black           |
| Glass              | Mineral glass   |
|                    |                 |
| DETAILS            |                 |
| 6 1                | <b>=</b> : 1    |