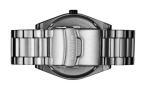

| DETAILS         |                                  |
|-----------------|----------------------------------|
| Bezel           | Fixed                            |
| Case Bottom     | Stainless steel bottom (screwed) |
| Clasp           | Folding clasp                    |
| Water resistant | 5 ATM                            |