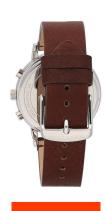

## Maserati men's watch R8871630001 Specifications

**BUY NOW** 

This document contains all the specifications for the Maserati Eleganza Chrono R8871630001 men's watch. We at the DIALANDO® watch store offer a large selection of authentic watches from the best watch brands in the world. https://www.dialando.fr/

| MEASURES            |    |
|---------------------|----|
| Case width [mm]     | 42 |
| Case thickness [mm] | 11 |

| MATERIAL & COLOUR  |                                |
|--------------------|--------------------------------|
| Strap Material     | Calf leather                   |
| Strap Colour       | Brown                          |
| Case Material      | Stainless steel                |
| Case Colour        | Silver                         |
| Case Surface       | Matted / Polished              |
| Colour of the dial | Silver                         |
| Glass              | Hardened glass / Mineral glass |
|                    |                                |
| DETAILS            |                                |

| DETAILS         |                                  |
|-----------------|----------------------------------|
| Bezel           | Fixed                            |
| Case Bottom     | Stainless steel bottom / Pressed |
| Clasp           | Buckle                           |
| Lighting        | Luminous hands                   |
| Water resistant | 5 ATM                            |