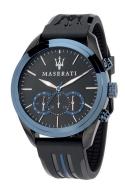

## Maserati men's watch R8871612006 Specifications

**BUY NOW** 

This document contains all the specifications for the Maserati Traguardo R8871612006 men's watch. We at the DIALANDO® watch store offer a large selection of authentic watches from the best watch brands in the world.

| MATERIAL & COLOUR  |                   |
|--------------------|-------------------|
| Strap Material     | Silicone          |
| Strap Colour       | Black             |
| Case Material      | Stainless steel   |
| Case Colour        | Black / Blue      |
| Case Surface       | Matted / Polished |
| Colour of the dial | Black             |
| Glass              | Mineral glass     |

| DETAILS         |                                  |
|-----------------|----------------------------------|
| Bezel           | Fixed                            |
| Case Bottom     | Stainless steel bottom (screwed) |
| Crown           | Screwed                          |
| Clasp           | Pin buckle                       |
| Lighting        | Luminous hands                   |
| Water resistant | 10 ATM                           |