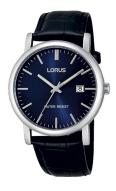

## Lorus men's watch RG841CX5 Specifications

**BUY NOW** 

This document contains all the specifications for the Lorus RG841CX5 men's watch. We at the DIALANDO® watch store offer a large selection of authentic watches from the best watch brands in the world.

| MATERIAL & COLOUR  |               |  |
|--------------------|---------------|--|
| Strap Material     | Real leather  |  |
| Strap Colour       | Black         |  |
| Colour of the dial | Blue          |  |
| Glass              | Mineral glass |  |
| DETAILS            |               |  |
| Clasp              | Buckle        |  |
| Water resistant    | 3 ATM         |  |