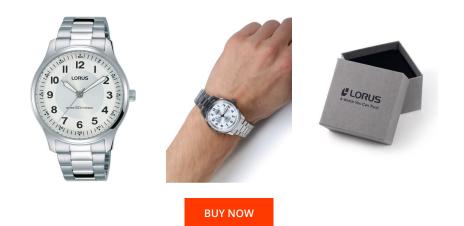

MATERIAL & COLOUR

| PRODUCT INFORMATION |               |  |
|---------------------|---------------|--|
| EAN                 | 4894138336829 |  |
| Gender              | Men           |  |
| Brand               | Lorus         |  |
| Collection          | Klassik       |  |
| Warranty [years]    | 2             |  |

| Strap Material          | Stainless steel                           |
|-------------------------|-------------------------------------------|
| Strap Colour            | Silver                                    |
| Case Material           | Stainless steel                           |
| Case Colour             | Silver                                    |
| Case Surface            | Matted / Polished                         |
| Colour of the dial      | White                                     |
| Glass                   | Mineral glass                             |
|                         |                                           |
| DETAILS                 |                                           |
| <b>DETAILS</b><br>Bezel | Fixed                                     |
|                         | Fixed<br>Stainless steel bottom (pressed) |
| Bezel                   |                                           |
| Bezel<br>Case Bottom    | Stainless steel bottom (pressed)          |

## PRODUCT EXECUTION Display Type

| Display Type  | Analogue               |
|---------------|------------------------|
| Movement type | Quartz (Battery)       |
| Functions     | Hour / Second / Minute |

## MEASURES

| WIEASONES                        |     |
|----------------------------------|-----|
| Case width [mm]                  | 40  |
| Case thickness [mm]              | 7   |
| Lug width [mm]                   | 17  |
| Max. wrist<br>circumference [mm] | 175 |