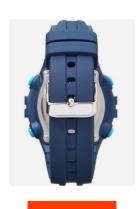

| MATERIAL & COLOUR    |               |
|----------------------|---------------|
| Strap Material       | Silicone      |
| Strap Colour         | Black         |
| Colour of the dial   | Grey          |
| Glass                | Mineral glass |
|                      | -             |
| DETAILS              |               |
| <b>DETAILS</b> Clasp | Buckle        |