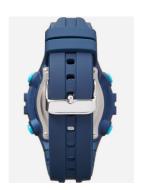

| MATERIAL & COLOUR    |               |
|----------------------|---------------|
| Strap Material       | Silicone      |
| Strap Colour         | Black         |
| Colour of the dial   | Grey          |
| Glass                | Mineral glass |
|                      | -             |
| DETAILS              |               |
| <b>DETAILS</b> Clasp | Buckle        |