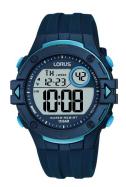

## Lorus men's watch R2325PX9 Specifications

**BUY NOW** 

This document contains all the specifications for the Lorus R2325PX9 men's watch. We at the DIALANDO® watch store offer a large selection of authentic watches from the best watch brands in the world.

https://www.dialando.fr/

| PRODUCT INFORMATION             |                           |
|---------------------------------|---------------------------|
| EAN                             | 4894138355554             |
| Gender                          | Men                       |
| Warranty [years]                | 2                         |
|                                 |                           |
| PRODUCT EXECUTION               |                           |
| PRODUCT EXECUTION  Display Type | Digital                   |
|                                 | Digital  Quartz (Battery) |
| Display Type                    |                           |

| MATERIAL & COLOUR    |               |
|----------------------|---------------|
| Strap Material       | Silicone      |
| Strap Colour         | Black         |
| Colour of the dial   | Grey          |
| Glass                | Mineral glass |
|                      | -             |
| DETAILS              |               |
| <b>DETAILS</b> Clasp | Buckle        |