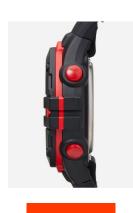

| MATERIAL & COLOUR  |               |
|--------------------|---------------|
| Strap Material     | Silicone      |
| Strap Colour       | Black         |
| Colour of the dial | Grey          |
| Glass              | Mineral glass |
| DETAILS            |               |
| Clasp              | Buckle        |
|                    | buckle        |