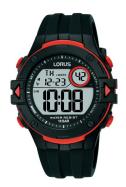

## Lorus men's watch R2323PX9 Specifications

**BUY NOW** 

This document contains all the specifications for the Lorus R2323PX9 men's watch. We at the <code>DIALANDO®</code> watch store offer a large selection of authentic watches from the best watch brands in the world.

| MATERIAL & COLOUR  |               |
|--------------------|---------------|
| Strap Material     | Silicone      |
| Strap Colour       | Black         |
| Colour of the dial | Grey          |
| Glass              | Mineral glass |
| DETAILS            |               |
| Clasp              | Buckle        |
|                    | buckle        |