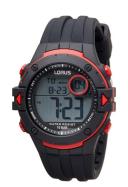

## Lorus men's watch R2323PX9 Specifications

**BUY NOW** 

This document contains all the specifications for the Lorus R2323PX9 men's watch. We at the <code>DIALANDO®</code> watch store offer a large selection of authentic watches from the best watch brands in the world.

| MATERIAL & COLOUR  |               |
|--------------------|---------------|
| Strap Material     | Silicone      |
| Strap Colour       | Black         |
| Colour of the dial | Grey          |
| Glass              | Mineral glass |
| DETAILS            |               |
| Clasp              | Buckle        |
|                    | buckle        |