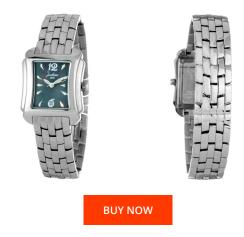

## **DIALANDO**<sup>®</sup>

Justina men's watch 82550N Specifications

This document contains all the specifications for the Justina 82550N men's watch. We at the DIALANDO<sup>®</sup> watch store offer a large selection of authentic watches from the best watch brands in the world. https://www.dialando.fr/

| Ν                |                                          | MATERIAL & COLOUR                                         |                                                                                                                                                      |
|------------------|------------------------------------------|-----------------------------------------------------------|------------------------------------------------------------------------------------------------------------------------------------------------------|
| 8431777778366    |                                          | Strap Material                                            | Stainless steel                                                                                                                                      |
| Men              |                                          | Strap Colour                                              | Silver                                                                                                                                               |
| 2                |                                          | Colour of the dial                                        | Blue                                                                                                                                                 |
|                  |                                          | Glass                                                     | Mineral glass                                                                                                                                        |
|                  |                                          |                                                           |                                                                                                                                                      |
|                  |                                          | DETAILS                                                   |                                                                                                                                                      |
| Analogue         |                                          | Clasp                                                     | Snap fastener                                                                                                                                        |
| Quartz (Battery) |                                          | Water resistant                                           | (Please ask customer service or see the closing cover)                                                                                               |
|                  |                                          |                                                           |                                                                                                                                                      |
| 34               |                                          |                                                           |                                                                                                                                                      |
|                  | Men<br>2<br>Analogue<br>Quartz (Battery) | 8431777778366<br>Men<br>2<br>Analogue<br>Quartz (Battery) | 8431777778366 Strap Material   Men Strap Colour   2 Colour of the dial   Glass Glass   V DETAILS   Analogue Clasp   Quartz (Battery) Water resistant |