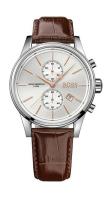

## Hugo Boss men's watch 1513280 Specifications

**BUY NOW** 

This document contains all the specifications for the Hugo Boss 1513280 men's watch. We at the <code>DIALANDO®</code> watch store offer a large selection of authentic watches from the best watch brands in the world.

https://www.dialando.fr/

| PRODUCT INFORMATION           |                              |
|-------------------------------|------------------------------|
| EAN                           | 7613272178181                |
| Gender                        | Men                          |
| Brand                         | Hugo Boss                    |
| Collection                    | Jet                          |
| Warranty [years]              | 2                            |
| PRODUCT EXECUTION             |                              |
|                               |                              |
| Display Type                  | Analogue                     |
| Display Type<br>Movement type | Analogue<br>Quartz (Battery) |
|                               |                              |
| Movement type                 | Quartz (Battery)             |

| MATERIAL & COLOUR  |               |
|--------------------|---------------|
| Strap Material     | Real leather  |
| Strap Colour       | Brown         |
| Colour of the dial | Silver        |
| Glass              | Mineral glass |
| DETAILS            |               |
| Numerals           | Index marks   |