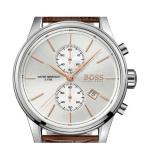

## Hugo Boss men's watch 1513280 Specifications

**BUY NOW** 

This document contains all the specifications for the Hugo Boss 1513280 men's watch. We at the <code>DIALANDO®</code> watch store offer a large selection of authentic watches from the best watch brands in the world.

https://www.dialando.fr/

| PRODUCT INFORMATION           |                              |
|-------------------------------|------------------------------|
| EAN                           | 7613272178181                |
| Gender                        | Men                          |
| Brand                         | Hugo Boss                    |
| Collection                    | Jet                          |
| Warranty [years]              | 2                            |
| PRODUCT EXECUTION             |                              |
|                               |                              |
| Display Type                  | Analogue                     |
| Display Type<br>Movement type | Analogue<br>Quartz (Battery) |
|                               |                              |
| Movement type                 | Quartz (Battery)             |

| MATERIAL & COLOUR  |               |
|--------------------|---------------|
| Strap Material     | Real leather  |
| Strap Colour       | Brown         |
| Colour of the dial | Silver        |
| Glass              | Mineral glass |
| DETAILS            |               |
| Numerals           | Index marks   |