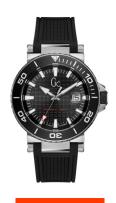

## Gc men's watch Y36002G2 Specifications

**BUY NOW** 

This document contains all the specifications for the Gc Y36002G2 men's watch. We at the DIALANDO® watch store offer a large selection of authentic watches from the best watch brands in the world.

| MATERIAL & COLOUR    |               |
|----------------------|---------------|
| Strap Material       | Silicone      |
| Strap Colour         | Black         |
| Colour of the dial   | Black         |
| Glass                | Mineral glass |
|                      |               |
| DETAILS              |               |
| <b>DETAILS</b> Clasp | Buckle        |