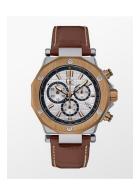

## Gc men's watch X72035G1S Specifications

**BUY NOW** 

This document contains all the specifications for the Gc X72035G1S men's watch. We at the DIALANDO® watch store offer a large selection of authentic watches from the best watch brands in the world.

| MATERIAL & COLOUR  |               |
|--------------------|---------------|
| Strap Material     | Real leather  |
| Strap Colour       | Brown         |
| Colour of the dial | Silver        |
| Glass              | AAP I - I     |
| GldSS              | Mineral glass |
| GldSS              | Mineral glass |
| DETAILS            | winerai giass |