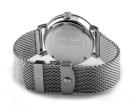

| DETAILS         |                                  |
|-----------------|----------------------------------|
| Bezel           | Fixed                            |
| Case Bottom     | Stainless steel bottom (screwed) |
| Clasp           | Folding clasp                    |
| Water resistant | 3 ATM                            |