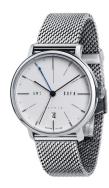

| PRODUCT EXECUTION         |                                                  |
|---------------------------|--------------------------------------------------|
| Display Type              | Analogue                                         |
| Movement type             | Quartz (Battery)                                 |
| Movement Name             | Miyota                                           |
| Functions                 | Hour / Second / Minute / Date / Second time zone |
|                           |                                                  |
| MEASURES                  |                                                  |
| MEASURES  Case width [mm] | 40                                               |
|                           | 40                                               |
| Case width [mm]           |                                                  |

| MATERIAL & COLOUR  |                   |
|--------------------|-------------------|
| Strap Material     | Stainless steel   |
| Strap Colour       | Silver            |
| Case Material      | Stainless steel   |
| Case Colour        | Silver            |
| Case Surface       | Polished / Matted |
| Colour of the dial | White             |
| Glass              | Sapphire glass    |
|                    |                   |
| DETAILS            |                   |
| Pozol              | Eivad             |