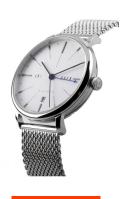

| PRODUCT EXECUTION         |                                                  |
|---------------------------|--------------------------------------------------|
| Display Type              | Analogue                                         |
| Movement type             | Quartz (Battery)                                 |
| Movement Name             | Miyota                                           |
| Functions                 | Hour / Second / Minute / Date / Second time zone |
|                           |                                                  |
| MEASURES                  |                                                  |
| MEASURES  Case width [mm] | 40                                               |
|                           | 40                                               |
| Case width [mm]           |                                                  |

| MATERIAL & COLOUR  |                   |
|--------------------|-------------------|
| Strap Material     | Stainless steel   |
| Strap Colour       | Silver            |
| Case Material      | Stainless steel   |
| Case Colour        | Silver            |
| Case Surface       | Polished / Matted |
| Colour of the dial | White             |
| Glass              | Sapphire glass    |
|                    |                   |
| DETAILS            |                   |
| Pozol              | Eivad             |