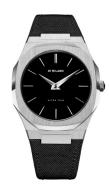

https://www.dialando.fr/

| PRODUCT INFORMATION |                  |
|---------------------|------------------|
| EAN                 | 0761856509276    |
| Gender              | Men              |
| Brand               | D1 Milano        |
| Collection          | Ultra Thin 40 mm |
| Warranty [vears]    | 2                |

| PRODUCT EXECUTION                   |                  |
|-------------------------------------|------------------|
| Display Type                        | Analogue         |
| Movement type                       | Quartz (Battery) |
| Movement Name                       | Japan Movement   |
| Functions                           | Hour / Minute    |
|                                     |                  |
|                                     |                  |
| MEASURES                            |                  |
| MEASURES  Case width [mm]           | 40               |
|                                     | 40               |
| Case width [mm]                     |                  |
| Case width [mm] Case thickness [mm] | 7                |

| MATERIAL & COLOUR  |                                  |
|--------------------|----------------------------------|
| Strap Material     | Textile / Real leather           |
| Strap Colour       | Black                            |
| Case Material      | Stainless steel                  |
| Case Colour        | Silver                           |
| Case Surface       | Polished / Matted                |
| Colour of the dial | Black                            |
| Glass              | Mineral glass                    |
|                    |                                  |
| DETAILS            |                                  |
| Bezel              | Fixed                            |
| Case Bottom        | Stainless steel bottom (screwed) |
| Clasp              | Pin buckle                       |
| Water resistant    | 5 ATM                            |