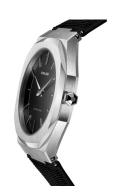

https://www.dialando.fr/

| PRODUCT INFORMATION |                  |
|---------------------|------------------|
| EAN                 | 0761856509276    |
| Gender              | Men              |
| Brand               | D1 Milano        |
| Collection          | Ultra Thin 40 mm |
| Warranty [vears]    | 2                |

| PRODUCT EXECUTION                   |                  |
|-------------------------------------|------------------|
| Display Type                        | Analogue         |
| Movement type                       | Quartz (Battery) |
| Movement Name                       | Japan Movement   |
| Functions                           | Hour / Minute    |
|                                     |                  |
|                                     |                  |
| MEASURES                            |                  |
| MEASURES  Case width [mm]           | 40               |
|                                     | 40               |
| Case width [mm]                     |                  |
| Case width [mm] Case thickness [mm] | 7                |

| MATERIAL & COLOUR  |                                  |
|--------------------|----------------------------------|
| Strap Material     | Textile / Real leather           |
| Strap Colour       | Black                            |
| Case Material      | Stainless steel                  |
| Case Colour        | Silver                           |
| Case Surface       | Polished / Matted                |
| Colour of the dial | Black                            |
| Glass              | Mineral glass                    |
|                    |                                  |
| DETAILS            |                                  |
| Bezel              | Fixed                            |
| Case Bottom        | Stainless steel bottom (screwed) |
| Clasp              | Pin buckle                       |
| Water resistant    | 5 ATM                            |