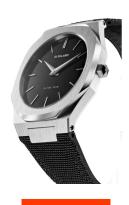

https://www.dialando.fr/

| PRODUCT INFORMATION |                  |
|---------------------|------------------|
| EAN                 | 0761856509276    |
| Gender              | Men              |
| Brand               | D1 Milano        |
| Collection          | Ultra Thin 40 mm |
| Warranty [vears]    | 2                |

| PRODUCT EXECUTION                   |                  |
|-------------------------------------|------------------|
| Display Type                        | Analogue         |
| Movement type                       | Quartz (Battery) |
| Movement Name                       | Japan Movement   |
| Functions                           | Hour / Minute    |
|                                     |                  |
|                                     |                  |
| MEASURES                            |                  |
| MEASURES  Case width [mm]           | 40               |
|                                     | 40               |
| Case width [mm]                     |                  |
| Case width [mm] Case thickness [mm] | 7                |

| MATERIAL & COLOUR  |                                  |
|--------------------|----------------------------------|
| Strap Material     | Textile / Real leather           |
| Strap Colour       | Black                            |
| Case Material      | Stainless steel                  |
| Case Colour        | Silver                           |
| Case Surface       | Polished / Matted                |
| Colour of the dial | Black                            |
| Glass              | Mineral glass                    |
|                    |                                  |
| DETAILS            |                                  |
| Bezel              | Fixed                            |
| Case Bottom        | Stainless steel bottom (screwed) |
| Clasp              | Pin buckle                       |
| Water resistant    | 5 ATM                            |