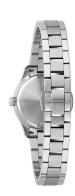

| MATERIAL & COLOUR  |                 |
|--------------------|-----------------|
| Strap Material     | Stainless steel |
| Strap Colour       | Silver          |
| Colour of the dial | Blue            |
| Glass              | Mineral glass   |
| DETAILS            |                 |
| Clasp              | Butterfly clasp |
| Water resistant    | 3 ATM           |