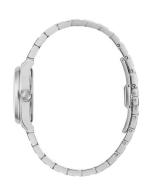

| MATERIAL & COLOUR  |                 |
|--------------------|-----------------|
| Strap Material     | Stainless steel |
| Strap Colour       | Silver          |
| Colour of the dial | Blue            |
| Glass              | Mineral glass   |
| DETAILS            |                 |
| Clasp              | Butterfly clasp |
| Water resistant    | 3 ATM           |