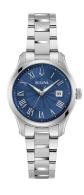

## Bulova men's watch 96M163 Specifications

**BUY NOW** 

This document contains all the specifications for the Bulova Surveyor 96M163 men's watch. We at the DIALANDO® watch store offer a large selection of authentic watches from the best watch brands in the world.

| MATERIAL & COLOUR  |                 |
|--------------------|-----------------|
| Strap Material     | Stainless steel |
| Strap Colour       | Silver          |
| Colour of the dial | Blue            |
| Glass              | Mineral glass   |
| DETAILS            |                 |
| Clasp              | Butterfly clasp |
| Water resistant    | 3 ATM           |