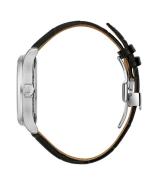

| MATERIAL & COLOUR  |               |
|--------------------|---------------|
| Strap Material     | Real leather  |
| Strap Colour       | Black         |
| Colour of the dial | Black         |
| Glass              | Mineral glass |
| DETAILS            |               |
| Clasp              | Folding clasp |
| Water resistant    | 3 ATM         |