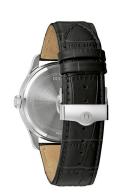

| MATERIAL & COLOUR  |               |
|--------------------|---------------|
| Strap Material     | Real leather  |
| Strap Colour       | Black         |
| Colour of the dial | Black         |
| Glass              | Mineral glass |
| DETAILS            |               |
| Clasp              | Folding clasp |
| Water resistant    | 3 ATM         |