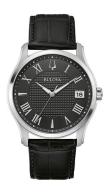

## Bulova men's watch 96B390 Specifications

**BUY NOW** 

This document contains all the specifications for the Bulova Wilton 96B390 men's watch. We at the DIALANDO® watch store offer a large selection of authentic watches from the best watch brands in the world.

| MATERIAL & COLOUR  |               |
|--------------------|---------------|
| Strap Material     | Real leather  |
| Strap Colour       | Black         |
| Colour of the dial | Black         |
| Glass              | Mineral glass |
| DETAILS            |               |
| Clasp              | Folding clasp |
| Water resistant    | 3 ATM         |