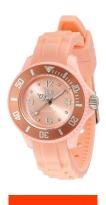

| MATERIAL & COLOUR    |               |
|----------------------|---------------|
| Strap Material       | Rubber        |
| Strap Colour         | Pink          |
| Colour of the dial   | Salmon        |
| Glass                | Mineral glass |
|                      |               |
| DETAILS              |               |
| <b>DETAILS</b> Clasp | Buckle        |