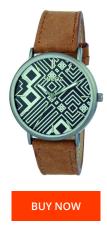

| N                | MATERIAL & COLOUR                           |                                                                                                                                          |
|------------------|---------------------------------------------|------------------------------------------------------------------------------------------------------------------------------------------|
| 8431777729061    | Strap Material                              | Real leather                                                                                                                             |
| Unisex           | Strap Colour                                | Cream                                                                                                                                    |
| 2                | Colour of the dial                          | Multicolor                                                                                                                               |
|                  | Glass                                       | Mineral glass                                                                                                                            |
|                  |                                             |                                                                                                                                          |
|                  | DETAILS                                     |                                                                                                                                          |
| Analogue         | Clasp                                       | Buckle                                                                                                                                   |
| Quartz (Battery) | Water resistant                             | (Please ask customer service or see the closing cover)                                                                                   |
|                  |                                             |                                                                                                                                          |
| 40               |                                             |                                                                                                                                          |
|                  | Unisex<br>2<br>Analogue<br>Quartz (Battery) | 8431777729061 Strap Material   Unisex Strap Colour   2 Colour of the dial   Glass Glass   Value Clasp   Quartz (Battery) Water resistant |