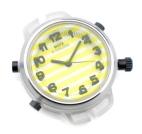

https://www.dialando.fr/

| PRODUCT INFORMATION |                  |
|---------------------|------------------|
| EAN                 | 8431242508924    |
| Gender              | Unisex           |
| Warranty [years]    | 2                |
| PRODUCT EXECUTION   |                  |
| Display Type        | Analogue         |
| Movement type       | Quartz (Battery) |
| MEASURES            |                  |
| Case width [mm]     | 43               |

| MATERIAL & COLOUR  |               |
|--------------------|---------------|
| Colour of the dial | Yellow        |
| Glass              | Mineral glass |
| DETAILS            |               |
| Clasp              | Buckle        |
| Water resistant    | 5 ATM         |