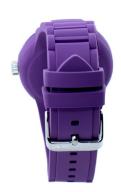

| MATERIAL & COLOUR  |               |
|--------------------|---------------|
| Strap Material     | Rubber        |
| Strap Colour       | Purple        |
| Colour of the dial | Black         |
| Glass              | Mineral glass |
| DETAILS            |               |
| Clasp              | Buckle        |
| Water resistant    |               |