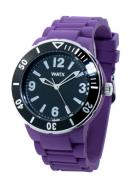

## Watx ladies' watch RWA1300-C1520 Specifications

**BUY NOW** 

This document contains all the specifications for the Watx RWA1300-C1520 ladies' watch. We at the DIALANDO® watch store offer a large selection of authentic watches from the best watch brands in the world.

| MATERIAL & COLOUR  |               |
|--------------------|---------------|
| Strap Material     | Rubber        |
| Strap Colour       | Purple        |
| Colour of the dial | Black         |
| Glass              | Mineral glass |
| DETAILS            |               |
| Clasp              | Buckle        |
| Water resistant    |               |