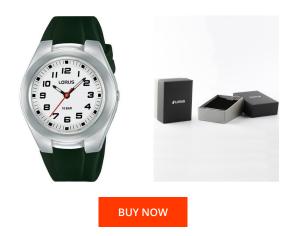

## Lorus unisex watch RRX85GX9 Specifications

This document contains all the specifications for the Lorus Kinderuhr RRX85GX9 unisex watch. We at the DIALANDO<sup>®</sup> watch store offer a large selection of authentic watches from the best watch brands in the world. https://www.dialando.fr/

| PRODUCT INFORMATION |               |               | MATERIAL & COLOUR  |                                |
|---------------------|---------------|---------------|--------------------|--------------------------------|
| EAN                 | 4894138351365 |               | Strap Material     | Silicone                       |
| Gender              | Unisex        |               | Strap Colour       | Green                          |
| Warranty [years]    | 2             | Case Material | Stainless steel    |                                |
|                     |               |               | Case Colour        | Silver                         |
|                     |               |               | Case Surface       | Matted / Polished              |
|                     |               |               | Colour of the dial | White                          |
|                     |               |               | Glass              | Mineral glass / Hardened glass |
|                     |               |               |                    |                                |
| PRODUCT EXECUTION   |               |               | DETAILS            |                                |
| Diale Tak           | A I           |               | D l                | E el                           |