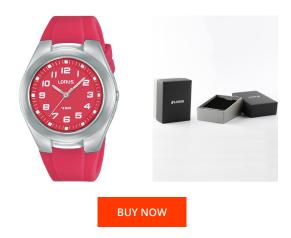

| PRODUCT INFORMATIO | N             | MATERIAL & COLOUR  |                                |
|--------------------|---------------|--------------------|--------------------------------|
| EAN                | 4894138351341 | Strap Material     | Silicone                       |
| Gender             | Unisex        | Strap Colour       | Pink                           |
| Warranty [years]   | 2             | Case Material      | Stainless steel                |
|                    |               | Case Colour        | Silver                         |
|                    |               | Case Surface       | Matted / Polished              |
|                    |               | Colour of the dial | Pink                           |
|                    |               | Glass              | Hardened glass / Mineral glass |
|                    |               |                    |                                |
| PRODUCT EXECUTION  |               | DETAILS            |                                |