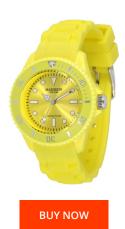

## Madison ladies' watch L4167-21 Specifications

This document contains all the specifications for the Madison L4167-21 ladies' watch. We at the DIALANDO® watch store offer a large selection of authentic watches from the best watch brands in the world.

| MATERIAL & COLOUR  |                       |
|--------------------|-----------------------|
| Strap Material     | Rubber                |
| Strap Colour       | Yellow                |
| Colour of the dial | Yellow                |
|                    |                       |
| Glass              | Mineral glass         |
| DETAILS            | Mineral glass         |
|                    | Mineral glass  Buckle |