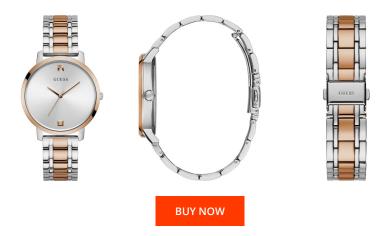

## **DIALANDO**<sup>®</sup>

Guess ladies' watch GW0073L2 Specifications

This document contains all the specifications for the Guess Nova GW0073L2 ladies' watch. We at the DIALANDO<sup>®</sup> watch store offer a large selection of authentic watches from the best watch brands in the world. https://www.dialando.fr/

| PRODUCT INFORMATION |                        | MATERIAL & COLOUR  |                                  |
|---------------------|------------------------|--------------------|----------------------------------|
| EAN                 | 91661514892            | Strap Material     | Stainless steel                  |
| Gender              | Ladies / Men / Unisex  | Strap Colour       | Silver / Rose gold               |
| Warranty [years]    | 2                      | Case Material      | Stainless steel                  |
|                     |                        | Case Colour        | Silver / Rose gold               |
|                     |                        | Case Surface       | Polished / Matted                |
|                     |                        | Colour of the dial | Silver                           |
|                     |                        | Glass              | Mineral glass / Hardened glass   |
|                     |                        |                    |                                  |
| PRODUCT EXECUTION   |                        | DETAILS            |                                  |
| Display Type        | Analogue               | Bezel              | Fixed                            |
| Movement type       | Quartz (Battery)       | Case Bottom        | Stainless steel bottom / Pressed |
| Functions           | Second / Minute / Hour | Clasp              | Folding clasp                    |
|                     |                        | Water resistant    | 3 ATM                            |
|                     |                        |                    |                                  |
|                     |                        |                    |                                  |

| Case width [mm]     | 40 |
|---------------------|----|
| Case thickness [mm] | 10 |