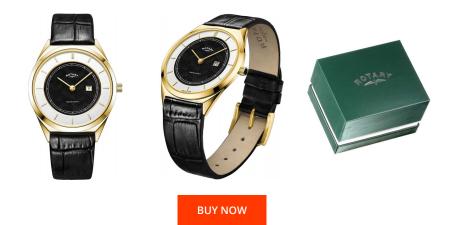

## **DIALANDO**<sup>®</sup>

Rotary ladies' watch GS08007/04 Specifications

This document contains all the specifications for the Rotary Champagne GS08007/04 ladies' watch. We at the DIALANDO<sup>®</sup> watch store offer a large selection of authentic watches from the best watch brands in the world. https://www.dialando.fr/

| DDUCT INFORMATIO | Ν                     | 1 | MATERIAL & COLOUR  |                |
|------------------|-----------------------|---|--------------------|----------------|
|                  | 5037678062042         | S | Strap Material     | Real leather   |
| ler              | Unisex / Ladies / Men | 2 | Strap Colour       | Black          |
| Varranty [years] | 2                     | ( | Colour of the dial | Black          |
|                  |                       | ( | Glass              | Sapphire glass |
|                  |                       |   |                    |                |
| ICT EXECUTION    |                       | [ | DETAILS            |                |
| Туре             | Analogue              | ( | Clasp              | Buckle         |
| ent type         | Quartz (Battery)      | \ | Vater resistant    | 5 ATM          |
|                  |                       |   |                    |                |
| RES              |                       |   |                    |                |
|                  |                       |   |                    |                |