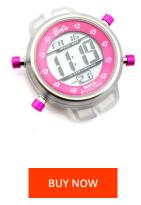

| PRODUCT INFORMATION |                  | MATERIAL & COLOUR  | MATERIAL & COLOUR |  |
|---------------------|------------------|--------------------|-------------------|--|
| EAN                 | 8431242485119    | Colour of the dial | Pink              |  |
| Gender              | Ladies           | Glass              | Mineral glass     |  |
| Warranty [years]    | 2                |                    |                   |  |
|                     |                  |                    |                   |  |
| PRODUCT EXECUTION   |                  | DETAILS            |                   |  |
| Display Type        | Digital          | Clasp              | Buckle            |  |
| Movement type       | Quartz (Battery) | Water resistant    | 5 ATM             |  |
|                     |                  |                    |                   |  |
| MEASURES            |                  |                    |                   |  |
| Case width [mm]     | 38               |                    |                   |  |