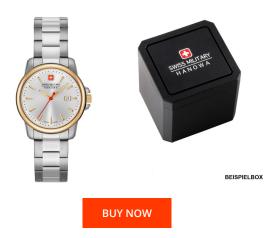

## **DIALANDO**°

Swiss Military Hanowa ladies' watch 06-7230.7.55.001 Specifications

This document contains all the specifications for the Swiss Military Hanowa Swiss Recruit Lady II 06-7230.7.55.001 ladies' watch. We at the DIALANDO® watch store offer a large selection of authentic watches from the best watch brands in the world. https://www.dialando.fr/

| MATERIAL & COLOUR  |                   |
|--------------------|-------------------|
| Strap Material     | Stainless steel   |
| Strap Colour       | Silver            |
| Case Material      | Stainless steel   |
| Case Colour        | Silver / Gold     |
| Case Surface       | Polished / Matted |
| Colour of the dial | Silver            |
| Glass              | Sapphire glass    |
|                    |                   |
| DETAILS            |                   |
| Bezel              | Fixed             |