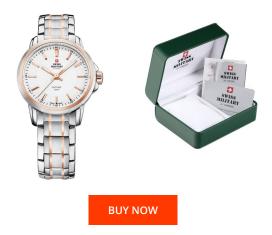

| PRODUCT INFORMATION |                          |  |
|---------------------|--------------------------|--|
| EAN                 | 7630019115131            |  |
| Gender              | Ladies                   |  |
| Brand               | Swiss Military by Chrono |  |
| Collection          | Damen                    |  |
| Warranty [years]    | 5                        |  |

| MATERIAL & COLOUR  |                                  |
|--------------------|----------------------------------|
| Strap Material     | Stainless steel                  |
| Strap Colour       | Rose gold / Silver               |
| Case Material      | Stainless steel                  |
| Case Colour        | Silver / Rose gold               |
| Case Surface       | Matted / Polished                |
| Colour of the dial | White                            |
| Glass              | Sapphire glass                   |
| DETAILS            |                                  |
| Bezel              | Fixed                            |
| Case Bottom        | Stainless steel bottom (screwed) |
| Clasp              | Folding clasp                    |
| Lighting           | Luminous hands                   |
| Water resistant    | 10 ATM                           |

| PRODUCT EXECUTION |                          |
|-------------------|--------------------------|
| Display Type      | Analogue                 |
| Movement type     | Quartz (Battery)         |
| Movement Name     | Swiss Made / Ronda / 763 |
| Functions         | Second / Minute / Hour   |