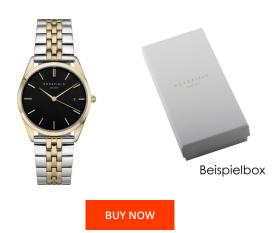

## Rosefield ladies' watch ACBGD-A02 Specifications

This document contains all the specifications for the Rosefield ACBGD-A02 ladies' watch. We at the DIALANDO® watch store offer a large selection of authentic watches from the best watch brands in the world.

| MATERIAL & COLOUR  |                                  |
|--------------------|----------------------------------|
| Strap Material     | Stainless steel                  |
| Strap Colour       | Gold / Silver                    |
| Case Material      | Stainless steel                  |
| Case Colour        | Gold                             |
| Case Surface       | Polished / Matted                |
| Colour of the dial | Black                            |
| Glass              | Mineral glass                    |
| DETAILC            |                                  |
| DETAILS            |                                  |
| Bezel              | Fixed                            |
| Case Bottom        | Stainless steel bottom (pressed) |
| Clasp              | Folding clasp                    |