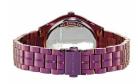

| MATERIAL & COLOUR  |                 |
|--------------------|-----------------|
| Strap Material     | Stainless steel |
| Strap Colour       | Rose gold       |
| Colour of the dial | Black           |
| Glass              | Mineral glass   |
| DETAILS            |                 |
| Clasp              | Snap fastener   |
| Water resistant    | 5 ATM           |