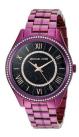

## **DIALANDO**°

ladies' watch MK3724 Specifications

**BUY NOW** 

This document contains all the specifications for the Michael Kors MK3724 ladies' watch. We at the DIALANDO® watch store offer a large selection of authentic watches from the best watch brands in the world.

| MATERIAL & COLOUR  |                 |
|--------------------|-----------------|
| Strap Material     | Stainless steel |
| Strap Colour       | Rose gold       |
| Colour of the dial | Black           |
| Glass              | Mineral glass   |
| DETAILS            |                 |
| Clasp              | Snap fastener   |
| Water resistant    | 5 ATM           |