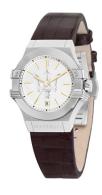

| MEASURES            |    |
|---------------------|----|
| Case width [mm]     | 35 |
| Case thickness [mm] | 10 |

| MATERIAL & COLOUR  |                                |
|--------------------|--------------------------------|
| Strap Material     | Calf leather                   |
| Strap Colour       | Brown                          |
| Case Material      | Stainless steel                |
| Case Colour        | Silver                         |
| Case Surface       | Polished / Matted              |
| Colour of the dial | White                          |
| Glass              | Mineral glass / Hardened glass |
|                    |                                |
| DETAILS            |                                |
| Razal              | Fived                          |

| DETAILS         |                                  |
|-----------------|----------------------------------|
| Bezel           | Fixed                            |
| Case Bottom     | Stainless steel bottom / Screwed |
| Crown           | Screwed                          |
| Clasp           | Buckle                           |
| Water resistant | 10 ATM                           |