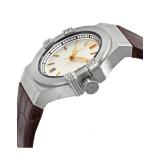

| MEASURES            |    |
|---------------------|----|
| Case width [mm]     | 35 |
| Case thickness [mm] | 10 |

| MATERIAL & COLOUR  |                                |
|--------------------|--------------------------------|
| Strap Material     | Calf leather                   |
| Strap Colour       | Brown                          |
| Case Material      | Stainless steel                |
| Case Colour        | Silver                         |
| Case Surface       | Polished / Matted              |
| Colour of the dial | White                          |
| Glass              | Mineral glass / Hardened glass |
|                    |                                |
| DETAILS            |                                |
| Razal              | Fived                          |

| DETAILS         |                                  |
|-----------------|----------------------------------|
| Bezel           | Fixed                            |
| Case Bottom     | Stainless steel bottom / Screwed |
| Crown           | Screwed                          |
| Clasp           | Buckle                           |
| Water resistant | 10 ATM                           |