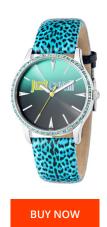

## Just Cavalli ladies' watch R7251211504 Specifications

This document contains all the specifications for the Just Cavalli R7251211504 ladies' watch. We at the DIALANDO® watch store offer a large selection of authentic watches from the best watch brands in the world.

| MATERIAL & COLOUR    |               |
|----------------------|---------------|
| Strap Material       | Real leather  |
| Strap Colour         | Blue          |
| Colour of the dial   | Multicolor    |
| Glass                | Mineral glass |
|                      |               |
| DETAILS              |               |
| <b>DETAILS</b> Clasp | Buckle        |