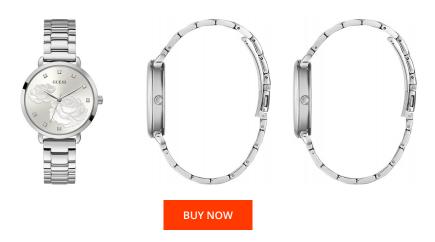

## Guess ladies' watch GW0242L1 Specifications

This document contains all the specifications for the Guess GW0242L1 ladies' watch. We at the DIALANDO® watch store offer a large selection of authentic watches from the best watch brands in the world.

| PRODUCT EXECUTION |                        |  |
|-------------------|------------------------|--|
| Display Type      | Analogue               |  |
| Movement type     | Quartz (Battery)       |  |
| Functions         | Second / Minute / Hour |  |
| MEASURES          |                        |  |
| Case width [mm]   | 38                     |  |

10

| MATERIAL & COLOUR    |                                        |
|----------------------|----------------------------------------|
| Strap Material       | Stainless steel                        |
| Strap Colour         | Silver                                 |
| Case Material        | Stainless steel                        |
| Case Colour          | Silver                                 |
| Case Surface         | Polished / Matted                      |
| Colour of the dial   | Silver                                 |
| Glass                | Mineral glass / Hardened glass         |
|                      |                                        |
| DETAILS              |                                        |
| <b>DETAILS</b> Bezel | Fixed                                  |
|                      | Fixed Pressed / Stainless steel bottom |
| Bezel                |                                        |