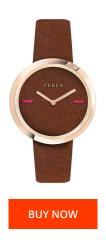

## Furla ladies' watch R4251110508 Specifications

This document contains all the specifications for the Furla R4251110508 ladies' watch. We at the DIALANDO® watch store offer a large selection of authentic watches from the best watch brands in the world.

| MATERIAL & COLOUR  |               |
|--------------------|---------------|
| Strap Material     | Real leather  |
| Strap Colour       | Brown         |
| Colour of the dial | Brown         |
| Glass              | Mineral glass |
| DETAILS            |               |
| Clasp              | Buckle        |
| Water resistant    | 5 ATM         |